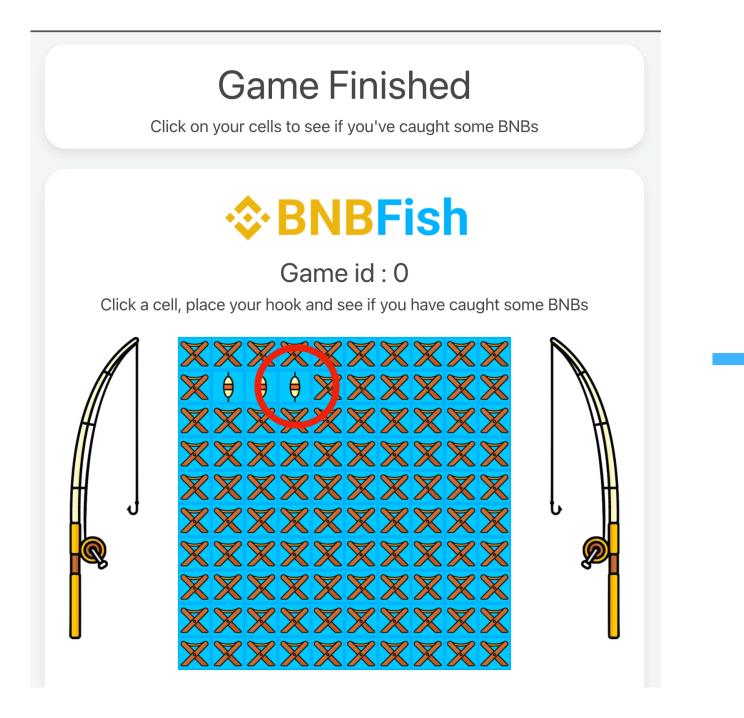

Cells already sold to other players are identified by a wood cross.

Game id : 0

Click a cell, place your hook and see if you have caught some BNBs

### When all cells have been sold, a new section pops up and you can click on your bobbers to check if you have caught something.

If you've won click on withdraw to get your BNBs prize.