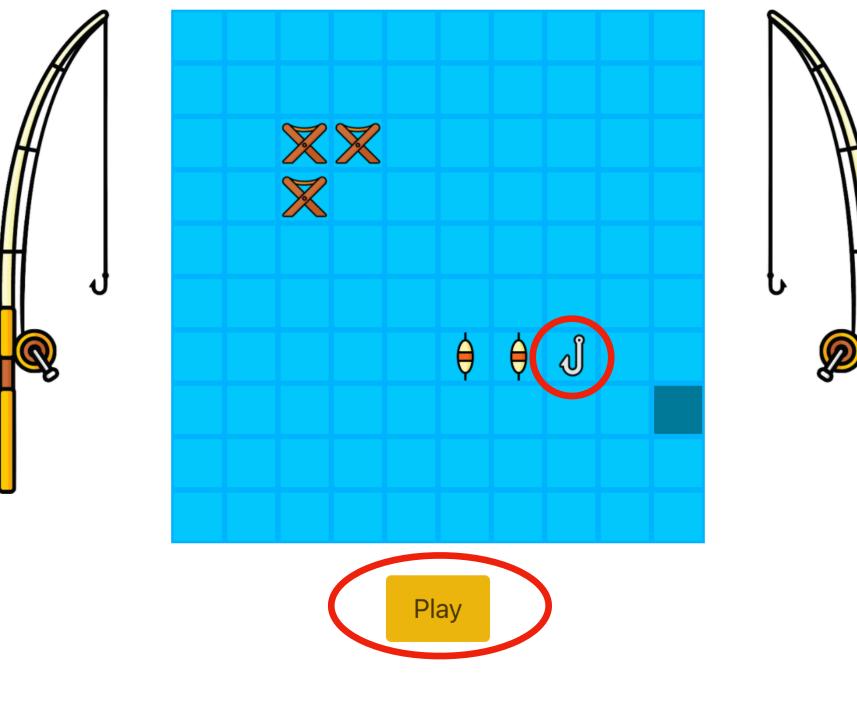

### Click on connect button on top right corner and choose the connection

Select the cell that you wanna buy placing an hook on it and click the play button to confirm.

Once the transaction is successfully terminated a bobber is placed on your cell.

Cells already sold to other players are identified by a wood cross.

Game id : 0

Click a cell, place your hook and see if you have caught some BNBs

### When all cells have been sold, a new section pops up and you can click on your bobbers to check if you have caught something.

If you've won click on withdraw to get your BNBs prize.