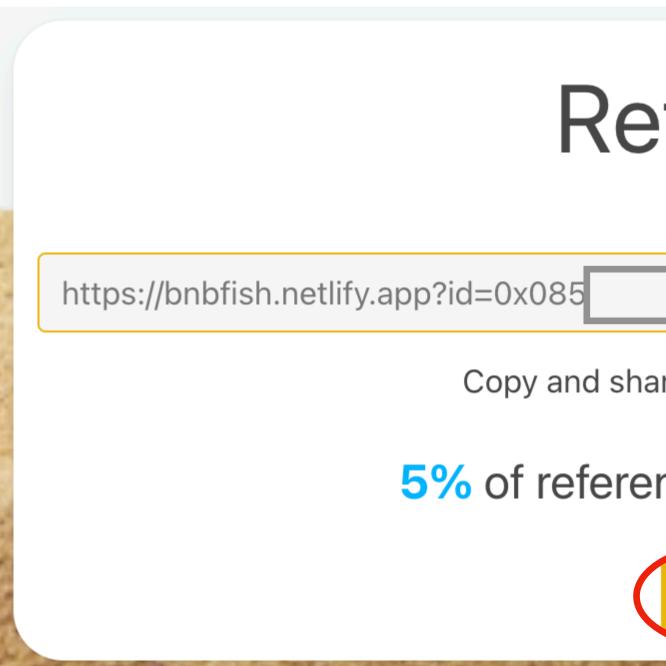

# You can earn FREE BNBs with our referral system.

# Referral

- Share your link and earn 5% on every play of your referenced users.

| eferrals                   |      |
|----------------------------|------|
|                            | da13 |
| are to earn BNB for free ! |      |
| nced users deposits        |      |
| Сору                       |      |