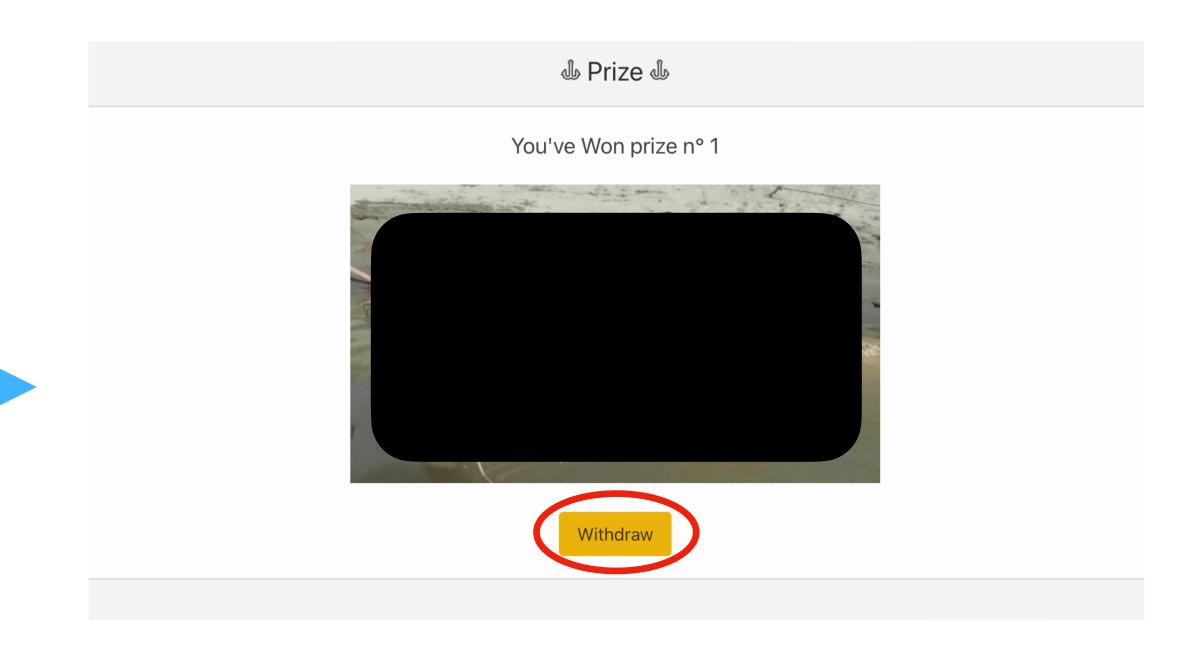

### When all cells have been sold, a new section pops up and you can click on your bobbers to check if you have caught something.

If you've won click on withdraw to get your BNBs prize.